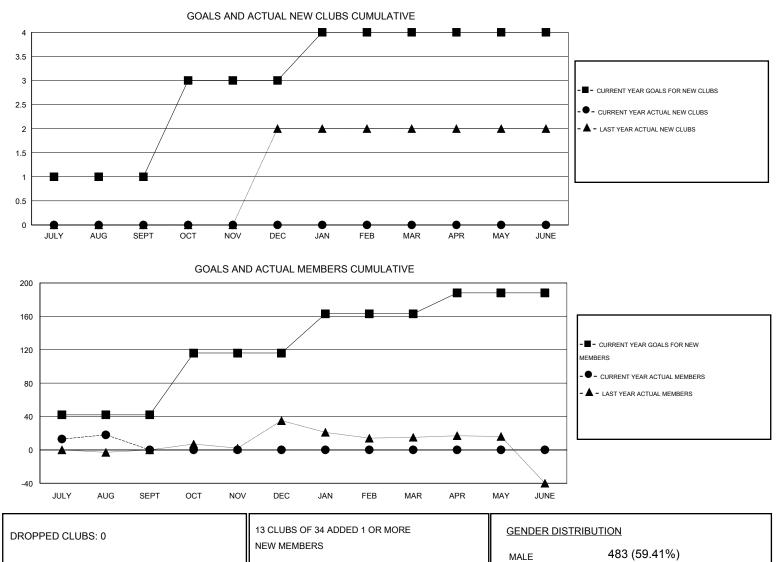

## GMT: Gary Wong

| GMT: Gary Wo  | ong              |                   |                  |                  |                       |                    |                                     |                    |                  |  |
|---------------|------------------|-------------------|------------------|------------------|-----------------------|--------------------|-------------------------------------|--------------------|------------------|--|
|               |                  | Clubs             |                  |                  | Members               |                    |                                     |                    |                  |  |
|               | RESU             | LTS FOR 2015-2016 |                  |                  | RESULTS FOR 2015-2016 |                    |                                     |                    |                  |  |
| QUARTER       | NEW CLUB<br>GOAL | NEW CLUBS         | DROPPED<br>CLUBS | NET<br>GAIN/LOSS | QUARTER               | NEW MEMBER<br>GOAL | CHARTER AND<br>NEW MEMBERS<br>ADDED | DROPPED<br>MEMBERS | NET<br>GAIN/LOSS |  |
| JULY/AUG/SEPT | 1                | 0                 | 0                | 0                | JULY/AUG/SEPT         | 42                 | 34                                  | 16                 | 18               |  |
| OCT/NOV/DEC   | 2                | 0                 | 0                | 0                | OCT/NOV/DEC           | 74                 | 0                                   | 0                  | 0                |  |
| JAN/FEB/MAR   | 1                | 0                 | 0                | 0                | JAN/FEB/MAR           | 47                 | 0                                   | 0                  | 0                |  |
| APR/MAY/JUNE  | 0                | 0                 | 0                | 0                | APR/MAY/JUNE          | 25                 | 0                                   | 0                  | 0                |  |

|                 |    | NEW MEMBERS           | MALE               | 483 (59.41%) |     |
|-----------------|----|-----------------------|--------------------|--------------|-----|
| DROPPED MEMBERS |    | ]                     | FEMALE             | 330 (40.59%) |     |
| DECEASED        | 1  | CLICK HERE FOR HEALTH |                    |              | 145 |
| CLUB CANCELLED  | 0  | ASSESSMENT DATA       | FAMILY UNIT MEMBER | RS           | 145 |
| OTHER           | 15 |                       | HEAD OF HOUSEHOLD  | 0            | 71  |
| TOTAL           | 16 |                       | NON-HEAD OF HOUSE  | HOLD         | 74  |
|                 |    |                       |                    |              |     |